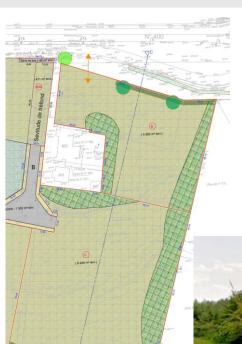

### PLAN DE LOCALISATION

Adresse: Rues de la côte grise/Raoul Cézard

Votre contact Lorr'Up : Anne-Béatrice Micard

Tél: 06 31 39 67 64 Mail: annebeatrice.micard@lorr-up.fr

Site web: www.lorr-up.fr

#### 2 lots restant disponibles:

- B : 4 540 m<sup>2</sup> env. - C : 8 449 m<sup>2</sup> env.

Entreprises implantées sur la zone : Novacarb, Eprolor, Adrexo, Breton industrie, Gérardin Connecteur d'énergies, Valorméca