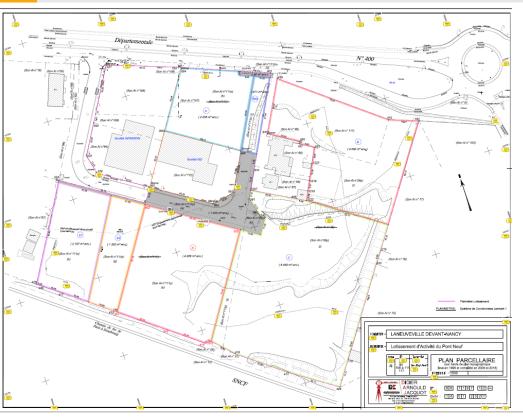

#### 2 lots restant disponibles:

- B : 4 540 m<sup>2</sup> env. - C : 8 449 m<sup>2</sup> env.

Entreprises implantées sur la zone : Novacarb, Eprolor, Adrexo, Breton industrie, Gérardin Connecteur d'énergies, Valorméca